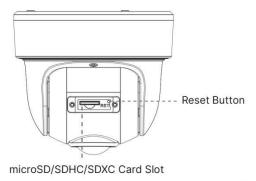

## 180° Panoramic H.265<sup>+</sup> Mini Dome Network Camera

| System  | Storage              | Support microSD/SDHC/SDXC Card Local Storage, up to 256G                                                                                                                 |                                 |  |
|---------|----------------------|--------------------------------------------------------------------------------------------------------------------------------------------------------------------------|---------------------------------|--|
|         | Advanced Function    | Heat Map, BLC, HLC, 2D DNR, 3D DNR,<br>Defog, AWB, EIS, IP Address Filtering, AGC, Anti-flicker, Corridor Mode, Deblur, Watermark                                        |                                 |  |
|         | SIP/VoIP Support     | Yes, Voice & Video-over-IP                                                                                                                                               |                                 |  |
|         | Event Trigger        | Motion Detection, Network Disconnection, Audio Alarm, etc.                                                                                                               |                                 |  |
|         | Event Action         | FTP Upload, SMTP Upload, SD Card Record, SIP Phone, HTTP Notification, etc.                                                                                              |                                 |  |
|         | Video Analysis       | Region Entrance, Region Exiting, Advanced Motion Detection, Tamper Detection, Line Crossing,<br>Loitering, Human Detection, People Counting, Object Left, Object Removed |                                 |  |
|         | System Compatibility | ONVIF Profile G & Q & S & T, API                                                                                                                                         |                                 |  |
| General | Working Temperature  | -40°C~60°C                                                                                                                                                               |                                 |  |
|         | Working Humidity     | 0~90%(Non-condensing)                                                                                                                                                    |                                 |  |
|         | Power Supply         | PoE (802.3af) / DC 12V $\pm$ 10%                                                                                                                                         |                                 |  |
|         | Power Consumption    | 5W MAX<br>8.5W MAX (With IR on)                                                                                                                                          | 5.5W MAX<br>9W MAX (With IR on) |  |
|         | Weather Proof        | Up to IP67-rated for Weather-resistant Performance                                                                                                                       |                                 |  |
|         | Housing              | Vandal-proof IK10-rated Metal Housing                                                                                                                                    |                                 |  |
|         | Weight               | 853g                                                                                                                                                                     |                                 |  |
|         | Dimensions           | Φ127mmX107mm                                                                                                                                                             |                                 |  |
|         | Warranty             | 3/5 Years                                                                                                                                                                |                                 |  |