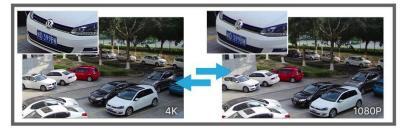

### 4K Video Viewing Experience

Milesight 4K H.265 Network Camera delivers up to 4K resolution (3840\*2160, effectively four times that of Full HD) at 15 frames per second (fps), providing users with ultra-high-definition video viewing experience.