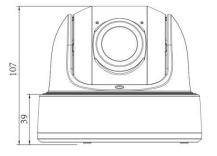

### Structure Diagrams

#### Units: mm

## 180° Panoramic H.265<sup>+</sup> Mini Dome Network Camera

| System  | Storage              | Support microSD/SDHC/SDXC Card Local Storage, up to 256G                                                                                                                 |                                 |  |
|---------|----------------------|--------------------------------------------------------------------------------------------------------------------------------------------------------------------------|---------------------------------|--|
|         | Advanced Function    | Heat Map, BLC, HLC, 2D DNR, 3D DNR,<br>Defog, AWB, EIS, IP Address Filtering, AGC, Anti-flicker, Corridor Mode, Deblur, Watermark                                        |                                 |  |
|         | SIP/VoIP Support     | Yes, Voice & Video-over-IP                                                                                                                                               |                                 |  |
|         | Event Trigger        | Motion Detection, Network Disconnection, Audio Alarm, etc.                                                                                                               |                                 |  |
|         | Event Action         | FTP Upload, SMTP Upload, SD Card Record, SIP Phone, HTTP Notification, etc.                                                                                              |                                 |  |
|         | Video Analysis       | Region Entrance, Region Exiting, Advanced Motion Detection, Tamper Detection, Line Crossing,<br>Loitering, Human Detection, People Counting, Object Left, Object Removed |                                 |  |
|         | System Compatibility | ONVIF Profile G & Q & S & T, API                                                                                                                                         |                                 |  |
| General | Working Temperature  | -40°C~60°C                                                                                                                                                               |                                 |  |
|         | Working Humidity     | 0~90%(Non-condensing)                                                                                                                                                    |                                 |  |
|         | Power Supply         | PoE (802.3af) / DC 12V $\pm$ 10%                                                                                                                                         |                                 |  |
|         | Power Consumption    | 5W MAX<br>8.5W MAX (With IR on)                                                                                                                                          | 5.5W MAX<br>9W MAX (With IR on) |  |
|         | Weather Proof        | Up to IP67-rated for Weather-resistant Performance                                                                                                                       |                                 |  |
|         | Housing              | Vandal-proof IK10-rated Metal Housing                                                                                                                                    |                                 |  |
|         | Weight               | 853g                                                                                                                                                                     |                                 |  |
|         | Dimensions           | Φ127mmX107mm                                                                                                                                                             |                                 |  |
|         | Warranty             | 3/5 Years                                                                                                                                                                |                                 |  |