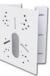

### **Accessories Support**

A01 Pole Mount

Weight: 720g Dimensions: 170\*51.5\*152.6mm

A03 External Corner Bracket

Weight: 900g Dimensions: 170\*152.5\*76.3mm

A71 Wall Mount Weight: 530g

Milesight Technology Co., Ltd. | www.milesight.com Contact Us: sales@milesight.com support@milesight.com