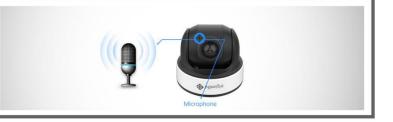

### Advanced Built-in Microphone

With the built-in microphone which adopts the advanced codec, the camera is able to provide clearer voice. It applies PTFE Membrane to safeguard the built-in microphone, ensuring IP67-rated weather proof capability for reliable performance.