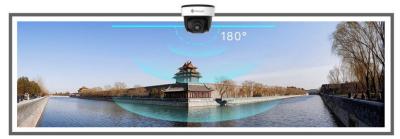

### 180° Panoramic View

The camera is perfect for whole picture viewing experience. It catches 180° horizontal coverage and 95° vertical coverage, achieving 180° panoramic viewing with only single sensor, which is a revolutionary creation in the dome model.