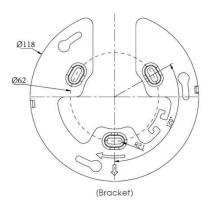

### **Accessories Support**

A01 Pole Mount

Weight: 720g Dimensions: 170\*51.5\*152.6mm

A03 External Corner Bracket

Weight: 900g Dimensions: 170\*152.5\*76.3mm

A71 Wall Mount Weight: 530g

Milesight Technology Co., Ltd. | www.milesight.com Contact Us: sales@milesight.com support@milesight.com