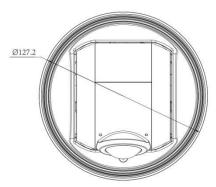

### Structure Diagrams

#### Units: mm

## 180° Panoramic H.265<sup>+</sup> Mini Dome Network Camera

| System  | Storage              | Support microSD/SDHC/SDXC Card Local Storage, up to 256G                                                                                                                 |                                 |  |
|---------|----------------------|--------------------------------------------------------------------------------------------------------------------------------------------------------------------------|---------------------------------|--|
|         | Advanced Function    | Heat Map, BLC, HLC, 2D DNR, 3D DNR,<br>Defog, AWB, EIS, IP Address Filtering, AGC, Anti-flicker, Corridor Mode, Deblur, Watermark                                        |                                 |  |
|         | SIP/VoIP Support     | Yes, Voice & Video-over-IP                                                                                                                                               |                                 |  |
|         | Event Trigger        | Motion Detection, Network Disconnection, Audio Alarm, etc.                                                                                                               |                                 |  |
|         | Event Action         | FTP Upload, SMTP Upload, SD Card Record, SIP Phone, HTTP Notification, etc.                                                                                              |                                 |  |
|         | Video Analysis       | Region Entrance, Region Exiting, Advanced Motion Detection, Tamper Detection, Line Crossing,<br>Loitering, Human Detection, People Counting, Object Left, Object Removed |                                 |  |
|         | System Compatibility | ONVIF Profile G & Q & S & T, API                                                                                                                                         |                                 |  |
| General | Working Temperature  | -40°C~60°C                                                                                                                                                               |                                 |  |
|         | Working Humidity     | 0~90%(Non-condensing)                                                                                                                                                    |                                 |  |
|         | Power Supply         | PoE (802.3af) / DC 12V $\pm$ 10%                                                                                                                                         |                                 |  |
|         | Power Consumption    | 5W MAX<br>8.5W MAX (With IR on)                                                                                                                                          | 5.5W MAX<br>9W MAX (With IR on) |  |
|         | Weather Proof        | Up to IP67-rated for Weather-resistant Performance                                                                                                                       |                                 |  |
|         | Housing              | Vandal-proof IK10-rated Metal Housing                                                                                                                                    |                                 |  |
|         | Weight               | 853g                                                                                                                                                                     |                                 |  |
|         | Dimensions           | Φ127mmX107mm                                                                                                                                                             |                                 |  |
|         | Warranty             | 3/5 Years                                                                                                                                                                |                                 |  |