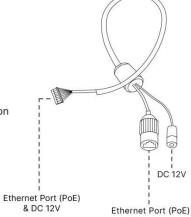

## 180° Panoramic H.265<sup>+</sup> Mini Dome Network Camera

|           |                       | MS-C5376-PB                                                                                                                                                        | MS-C8176-PB                                                                                              |
|-----------|-----------------------|--------------------------------------------------------------------------------------------------------------------------------------------------------------------|----------------------------------------------------------------------------------------------------------|
| Camera    | Model                 | (5MP)                                                                                                                                                              | (4K)                                                                                                     |
|           | Image Sensor          | 1/2.8" Progressive Scan CMOS                                                                                                                                       |                                                                                                          |
|           | Min. Illumination     | Color: 0.005Lux@F1.2<br>Color: 0.008Lux@F2.0<br>B/W: 0Lux with IR on                                                                                               | Color: 0.01Lux@F1.2<br>Color: 0.012Lux@F2.0<br>B/W: 0Lux with IR on                                      |
|           | WDR                   | 120dB Super WDR                                                                                                                                                    |                                                                                                          |
|           | Lens                  | 1.68mm@F2.0                                                                                                                                                        |                                                                                                          |
|           | Mount                 | M12                                                                                                                                                                |                                                                                                          |
|           | Field of View         | H180°/V95°                                                                                                                                                         | H180°/V86°                                                                                               |
|           | Shutter Time          | 1/100000s~1s                                                                                                                                                       |                                                                                                          |
|           | IR Distance           | Up to 15m                                                                                                                                                          |                                                                                                          |
|           | Day/Night Mode        | Day/Night/Auto/Customize/Schedule                                                                                                                                  |                                                                                                          |
|           | S/N                   | >55dB                                                                                                                                                              |                                                                                                          |
| Video     | Max. Image Resolution | 2592x1944 (Original)                                                                                                                                               | 3840x2160                                                                                                |
|           | Primary Stream        | 30fps@(2592x1944)(Original),<br>30fps@(2560x1440, 1920x1080, 1280x720)                                                                                             | 15fps@(3840x2160, 3440x1936),<br>25fps@(3200x1800), 30fps@(2880x1620,<br>2560x1440, 1920x1080, 1280x720) |
|           | Secondary Stream      | 30fps(640x480, 640x360, 320x240)                                                                                                                                   | 30fps@(704x576, 640x480, 640x360, 320x240)                                                               |
|           | Tertiary Stream       | 30fps@(1920x1080, 1280x720, 704x576, 640x480, 640x360, 320x240, 320x192, 320x180)                                                                                  |                                                                                                          |
|           | Video Compression     | H.265 <sup>+</sup> /H.265(HEVC)/H.264 <sup>+</sup> /H.264/MJPEG                                                                                                    |                                                                                                          |
|           | Video Bit Rate        | 16Kbps~16Mbps(CBR/VBR Adjustable)                                                                                                                                  |                                                                                                          |
|           | Privacy Masking       | Up to 24 areas                                                                                                                                                     |                                                                                                          |
|           | ROI                   | Up to 8 areas                                                                                                                                                      |                                                                                                          |
|           | Image Setting         | Brightness/Contrast/Saturation/Sharpness                                                                                                                           |                                                                                                          |
| Interface | Ethernet              | 1*RJ45 10M/100M Ethernet Port                                                                                                                                      |                                                                                                          |
|           | Audio Interface       | Built-in Microphone                                                                                                                                                |                                                                                                          |
| Network   | Network Storage       | NAS(Support NFS, SMB/CIFS), ANR                                                                                                                                    |                                                                                                          |
|           | Protocol              | IPv4/IPv6, ARP, TCP, UDP, RTCP, RTP, RTSP, RTMP, HTTP, HTTPS, DNS, DDNS, DHCP, FTP, NTP, SMTP, SNMP, UPnP, Bonjour, SIP, PPPoE, VLAN, 802.1x, QoS, IGMP, ICMP, SSL |                                                                                                          |
| Audio     | Audio Compression     | G.711/AAC/G.722/G.726                                                                                                                                              |                                                                                                          |
|           | Audio Sampling Rate   | 8/16/32/48KHz                                                                                                                                                      |                                                                                                          |
|           | Audio Bit Rate        | 16~256kbps                                                                                                                                                         |                                                                                                          |
|           | Two-way Audio         | N/A                                                                                                                                                                |                                                                                                          |