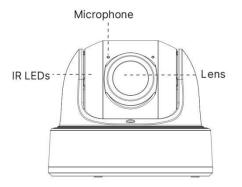

### Advanced Built-in Microphone

With the built-in microphone which adopts the advanced codec, the camera is able to provide clearer voice. It applies PTFE Membrane to safeguard the built-in microphone, ensuring IP67-rated weather proof capability for reliable performance.